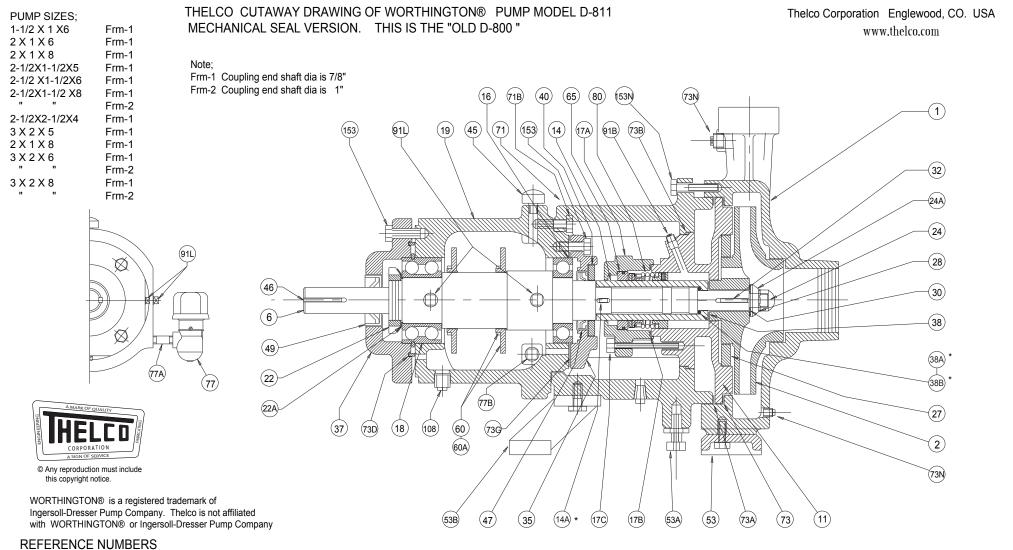

| NEI ENERGE NOMBERO |                            |     |                              |     |                          |      |                                   |
|--------------------|----------------------------|-----|------------------------------|-----|--------------------------|------|-----------------------------------|
| 1                  | CASING                     | 24  | NUT, IMPELLER                | 47  | LIP SEAL, LINE BEARING   | 73D  | SEAL RING, THRUST BEARING COVER   |
| 2                  | IMPELLER                   | 24A | LOCK WASHER, IMPELLER        | 49  | LIP SEAL, THRUST BEARING | 73G  | GASKET, LINE BEARING COVER        |
| 6                  | SHAFT                      | 27  | RING, ADAPTER COVER          | 53  | FOOT, CASING             | 73N  | PIPE PLUG                         |
| 11                 | STUFF BOX COVER            | 28  | GASKET, IMPELLER NUT         | 53A | ADAPTER SUPPORT, INBOARD | 77   | CONSTANT LEVEL OILER              |
| 14                 | SLEEVE, SHAFT              | 30  | GASKET, IMPELLER LOCK WASHER | 53B | ADAPTER SUPPORT          | 77A  | NIPPLE, OILER                     |
| 14A                | KEY, SLEEVE (FRM-1 ONLY)*  | 32  | KEY, IMPELLER                | 60  | FLINGER, OIL             | 77B  | PIPE PLUG, GREASE LUBE PUMPS      |
| 16                 | LINE BEARING               | 35  | COVER, LINE BEARING          | 60A | COLLAR, OIL FLINGER      | 80   | ROTOR, MECHANICAL SEAL            |
| 17A                | GLAND, MECHANICAL SEAL     | 37  | COVER, THRUST BEARING        | 65  | SEAT, MECHANICAL SEAL    | 91B  | PIPE PLUG, STUFF BOX              |
| 17B                | GASKET, MECH SEAL GLAND    | 38  | GASKET, SLEEVE (OUTER)       | 71  | ADAPTER                  | 91L  | PIPE PLUG, OIL LUBE PUMPS         |
| 17C                | CAP SCREW, MECH SEAL GLAND | 38A | O-RING, SLEEVE (FRM-1 ONLY)* | 71B | CAP SCREW, ADAPTER       | 91L  | GREASE FITTING, GREASE LUBE PUMPS |
| 18                 | THRUST BEARING             | 38B | GASKET, SLEEVE (FRM-2 ONLY)* | 73  | GASKET, CASING           | 108  | PIPE PLUG, DRAIN                  |
| 19                 | BEARING HOUSING            | 40  | DEFLECTOR                    | 73A | GASKET, STUFF BOX COVER  | 153  | CAP SCREW, BEARING COVER          |
| 22                 | LOCK NUT, BEARING          | 45  | VENT CAP                     | 73B | O-RING, STUFF BOX COVER  | 153N | N CAP SCREW CASING Page 36B       |
| 22A                | WASHER, BEARING LOCK NUT   | 46  | KEY, COUPLING                |     |                          |      | Fage 30B                          |